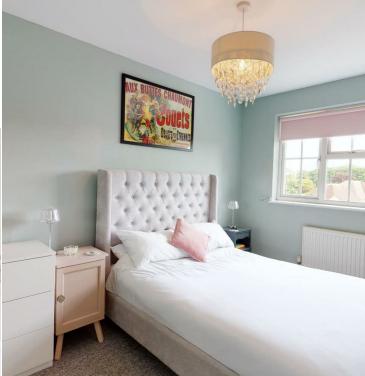

## **DESCRIPTION**

Second Floor Flat

Hallway

Bedroom One 8'04 x 13'05 (2.54m x 4.09m)

Bedroom Two 10'05 x 7'08 (3.18m x 2.34m)

Bathroom 8'01 x 6'04 (2.46m x 1.93m)

Lounge 15'08 x 12'09 (4.78m x 3.89m)

Kitchen 8'03 x 9'01 (2.51m x 2.77m)