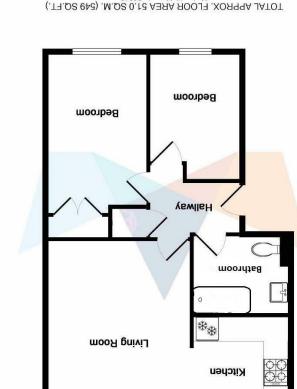

## **DESCRIPTION**

Second Floor Flat

Hallway

Bedroom One 8'04 x 13'05 (2.54m x 4.09m)

Bedroom Two 10'05 x 7'08 (3.18m x 2.34m)

Bathroom 8'01 x 6'04 (2.46m x 1.93m)

Lounge 15'08 x 12'09 (4.78m x 3.89m)

Kitchen 8'03 x 9'01 (2.51m x 2.77m)