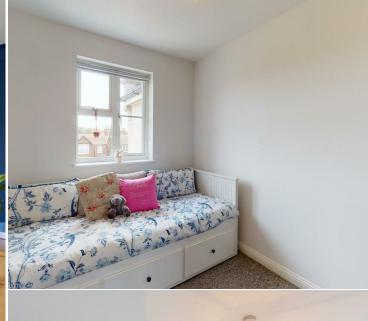

## **DESCRIPTION**

Second Floor Flat

Hallway

Bedroom One 8'04 x 13'05 (2.54m x 4.09m)

Bedroom Two 10'05 x 7'08 (3.18m x 2.34m)

Bathroom 8'01 x 6'04 (2.46m x 1.93m)

Lounge 15'08 x 12'09 (4.78m x 3.89m)

Kitchen 8'03 x 9'01 (2.51m x 2.77m)