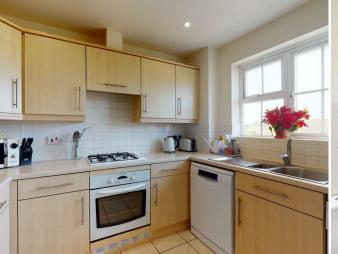

## **ABOUT**

NO ONWARD CHAIN! Miles and Barr are delighted to offer to the market this stunning purpose built, two bedroom top floor apartment located right on the Ramsgate / Broadstairs borders.

The property boasts secure phone entry, an entrance hall, an airing cupboard, kitchen, bathroom, lounge / diner, two bedrooms and a large loft space. Externally the property offers allocated parking space that comes with the apartment along with communal gardens.

## **DESCRIPTION**

Second Floor Flat

Hallway

Bedroom One 8'04 x 13'05 (2.54m x 4.09m)

Bedroom Two 10'05 x 7'08 (3.18m x 2.34m)

Bathroom 8'01 x 6'04 (2.46m x 1.93m)

Lounge 15'08 x 12'09 (4.78m x 3.89m)

Kitchen 8'03 x 9'01 (2.51m x 2.77m)